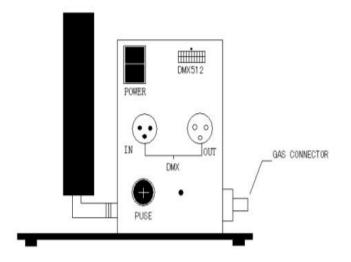

## Structure illustration

## Installs illustration:

- 1. Places the large CO2 column on the corresponding position
- 2. Connects the gas meatus and the gas bottle
- 3. Turn on the valve of the gas bottle
- 4. Put down the bottle and keep it flat
- 5. The wire attached to the High-Pressure Pie. one end of which fastens firmly on the machine body, another fastens firmly on the bottleneck.
- 6. Connect the machine and the console.
- Before disassembling, firstly turn off the bottle valve, let out the gas which remain in the pipe, then turn off the power, lastly separate the connector of the gas bottle. Attention:
- 1. The bottle must put down and keep flat. or else the gas column can't up.
- 2. The trachea connection must be sure link.
- 3. When not use the machine, the nozzle, the steel bottle intake must be envelop, in order to prevent enter other thing.

#### **Operation method**

DMX512 signal control: Press to the "DMX" switch, there has two channels under the DMX512 signal environment. After connect the DMX512 console, push the first switch will Continue for 1 second CO2 column; push the first and secondly switch together, will continue for 3 seconds C02 column.