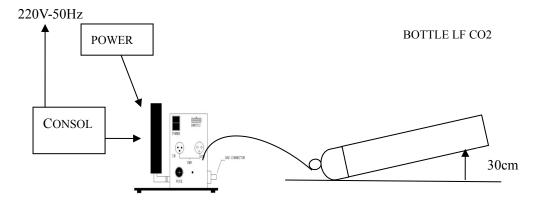

## Installs illustration:

- 1. Places the large CO2 column on the corresponding position
- 2. Connects the gas meatus and the gas bottle
- 3. Turn on the valve of the gas bottle
- 4. Put down the bottle and keep it flat
- 5. The wire attached to the High-Pressure Pie. one end of which fastens firmly on the machine body, another fastens firmly on the bottleneck.
- 6. Connect the machine and the console.
- Before disassembling, firstly turn off the bottle valve, let out the gas which remain in the pipe, then turn off the power, lastly separate the connector of the gas bottle. Attention:
- 1. The bottle must put down and keep flat. or else the gas column can't up.
- 2. The trachea connection must be sure link.
- 3. When not use the machine, the nozzle, the steel bottle intake must be envelop, in order to prevent enter other thing.